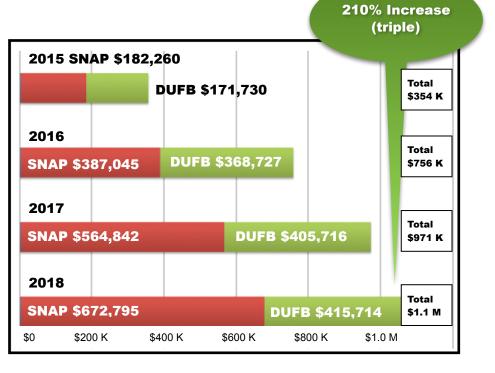

# **HIGHLIGHTS**

- **\$17.7 million economic impact:** To assess the full economic impact markets have on the local economy, multiply gross sales (\$9.8M) by 1.8. Gross sales include agricultural and nonagricultural items.
- 971,000: The number of customers that visited farmers' markets and farm stands in 2018. That is up 39% over 2017.
- **210%**: The increase in SNAP/ Double Up spending between 2015 and 2018.
- 66%: Market sales that went to farmers. This is a 6% increase over 2017.
- 52% of market managers received some pay for their work. This is up from 10% of market managers in 2017.