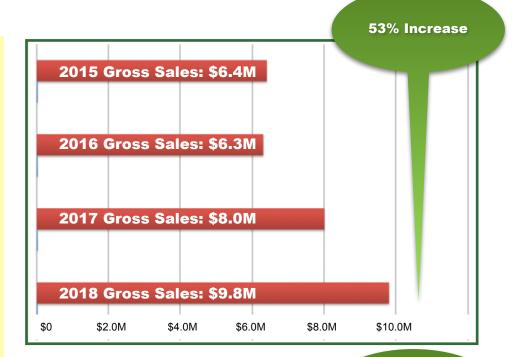

# **HIGHLIGHTS**

- **\$17.7 million economic impact:** To assess the full economic impact markets have on the local economy, multiply gross sales (\$9.8M) by 1.8. Gross sales include agricultural and nonagricultural items.
- 971,000: The number of customers that visited farmers' markets and farm stands in 2018. That is up 39% over 2017.
- **210%**: The increase in SNAP/ Double Up spending between 2015 and 2018.
- 66%: Market sales that went to farmers. This is a 6% increase over 2017.
- 52% of market managers received some pay for their work. This is up from 10% of market managers in 2017.

## **Estimated Gross Sales**

This table shows total gross sales and gross agricultural sales for each market.

SNAP, Double Up, and Farmers' Market Nutrition Program (FMNP) sales are included in Gross Agricultural Sales.