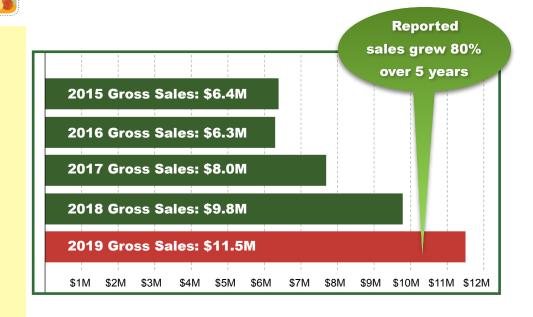

### **HIGHLIGHTS**

NEW MEXICO FRESH LOCAL NEW MEXICO

- \$20.7 million in economic impact on local economies.
   To assess the full economic impact of markets, multiply gross sales (\$11.5M) by 1.8. Gross sales include agricultural and non-agricultural items.
- 664,864: The number of customers that visited farmers' markets and farm stands in 2019.
   This is down from 971,000 in 2018, but fewer outlets reported customer attendance.
- 66%: Market sales that went to farmers in 2019. This is the same as 2018.
- 75%: The median percent of vendors that were farmers at farmers' markets in 2019 (not non-agricultural vendors)
- 44% of market managers that reported receiving some pay for their work in 2019. This is down from 52% 2018.

#### **Estimated Gross Sales**

This table shows total gross sales and gross agricultural sales for each market.

SNAP, Double Up, and Farmers' Market Nutrition Program (FMNP) sales are included in Gross Agricultural Sales.