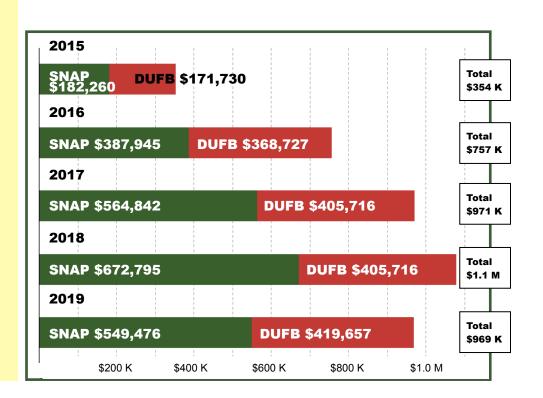

#### **Estimated Gross Sales**

This table shows total gross sales and gross agricultural sales for each market.

SNAP, Double Up, and Farmers' Market Nutrition Program (FMNP) sales are included in Gross Agricultural Sales.

| Market                       | Total Gross<br>Sales | Gross<br>Agricultural<br>Sales | SNAP<br>Sales<br>++ | DUFB<br>Sales<br>++ | FMNP<br>Sales<br>++ |
|------------------------------|----------------------|--------------------------------|---------------------|---------------------|---------------------|
| ABQ Downtown                 | \$1,229,510          | \$704,569                      | \$49,035            | \$48,844            | \$14,460            |
| ABQ Healthy Here Mobile      | \$16,991             | \$16,991                       | \$1,369             | \$902               | \$1,706             |
| ABQ La Familia               | \$13,964             | \$6,385                        | \$2,379             | \$2,300             | \$1,332             |
| ABQ Los Ranchos              | \$1,043,272          | \$938,045                      | NA                  | NA                  | \$2,750             |
| ABQ Mile-Hi                  | \$5,085              | \$4,200                        | \$968               | \$1,244             | \$2,057             |
| ABQ Nob Hill                 | \$12,746             | \$9,879                        | \$1,116             | \$1,052             | \$2,582             |
| ABQ Presbyterian             | \$37,000             | \$22,000                       | \$161               | \$300               | \$596               |
| ABQ Rail Yards               | \$1,698,485          | \$379,322                      | \$34,640            | \$30,918            | \$16,686            |
| ABQ South Valley             | \$8,135              | \$5,602                        | \$584               | \$482               | \$1,396             |
| ABQ Uptown                   | \$57,000             | \$42,000                       | \$1,620             | \$1,728             | \$4,652             |
| Abiquiu                      | \$12,240             | \$11,520                       | NA NA               | NA                  | NA                  |
| Alamogordo FM                | \$18,766             | \$17,101                       | \$1,136             | \$1,016             | \$2,937             |
| Ardovino's Desert Crossing   | \$54,088             | \$34,211                       | NA NA               | NA NA               | \$20,044            |
| Aztec                        | \$53,057             | \$48,647                       | \$1,589             | \$1,726             | \$4,110             |
| Belen *                      | \$5,905              | \$5,905                        | \$1,128             | \$1,422             | \$3,355             |
| Bernalillo                   | \$6,163              | \$6,163                        | \$408               | \$324               | \$672               |
| Bosque Farms                 | \$18,546             | \$9,464                        | \$705               | \$708               | \$371               |
| Carlsbad                     | \$11,658             | \$8,047                        | NA                  | NA                  | \$259               |
| Cedar Crest                  | \$57,007             | \$41,274                       | \$1,658             | \$1,224             | \$517               |
|                              |                      |                                | \$1,036<br>NA       | φ1,224<br>NA        |                     |
| Chaparral                    | \$9,100              | \$8,200<br>\$50,000            |                     |                     | \$3,904             |
| Clovis                       | \$50,000             |                                | \$1,243             | \$1,070             | \$8,586             |
| Corrales                     | \$948,094            | \$878,163                      | NA<br>#200          | NA<br>C400          | \$12,323            |
| Dixon                        | \$34,615             | \$33,115                       | \$296               | \$490               | \$85                |
| Domingo Baca FM              | \$11,728             | \$7,941                        | \$455               | \$312               | \$1,157             |
| Eldorado                     | \$163,671            | \$203,980                      | NA NA               | NA NA               | \$25                |
| Española                     | \$154,967            | \$142,967                      | \$9,530             | \$9,308             | \$13,475            |
| Farm Fresh Mobile Market *   | \$1,883              | \$1,883                        | \$142               | \$120               | \$1,621             |
| Farmington                   | \$176,400            | \$171,700                      | \$5,116             | \$4,860             | \$14,311            |
| Fort Sumner                  | \$10,416             | \$9,616                        | \$170               | \$226               | \$637               |
| Gallup *                     | \$1,380              | \$1,380                        | NA                  | NA                  | \$1,380             |
| Grants                       | \$13,225             | \$8,896                        | \$178               | \$128               | \$1,301             |
| Hobbs                        | \$39,875             | \$21,187                       | \$0                 | \$0                 | \$3,600             |
| Jemez Springs                | \$15,761             | \$11,341                       | NA                  | NA                  | \$15                |
| Kirtland                     | \$6,000              | \$5,000                        | \$59                | \$52                | \$221               |
| Las Cruces *                 | \$134,168            | \$134,168                      | \$20,808            | \$19,054            | \$94,306            |
| Las Vegas - Tierra Encantada | \$29,590             | \$24,750                       | \$2,035             | \$2,182             | \$2,241             |
| Las Vegas - Tri-County       | \$230,000            | \$215,000                      | \$11,270            | \$12,590            | \$7,132             |
| Los Alamos                   | \$365,890            | \$269,000                      | \$467               | \$723               | \$46                |
| Los Lunas                    | \$24,245             | \$16,462                       | \$2,322             | \$2,904             | \$1,986             |
| Mimbres Valley FM            | \$3,200              | \$2,700                        | NA                  | NA                  | NA                  |
| Mora Valley                  | \$595                | \$595                          | NA                  | NA                  | \$595               |
| Otero County FM              | \$5,000              | \$4,000                        | NA                  | NA                  | NA                  |
| Pojoaque Valley *            | \$2,501              | \$2,501                        | \$308               | \$282               | \$1,911             |
| Portales                     | \$30,000             | \$30,000                       | \$682               | \$624               | \$5,795             |
| Questa                       | \$21,737             | \$11,109                       | \$337               | \$344               | \$37                |
| Ramah                        | \$12,841             | \$7,378                        | \$437               | \$464               | \$0                 |
| Raton First Street           | \$8,222              | \$2,450                        | NA                  | NA                  | \$113               |
| Roswell *                    | \$13,197             | \$13,197                       | \$333               | \$0                 | \$12,864            |
| Santa Fe                     | \$2,212,500          | \$1,710,000                    | \$73,864            | \$75,318            | \$23,887            |
| Santa Rosa                   | \$5,754              | \$5,454                        | NA                  | NA                  | \$2,661             |
| Shiprock *                   | \$2,557              | \$2,557                        | \$0                 | \$0                 | \$2,557             |
| Sierra County                | \$69,425             | \$32,950                       | \$2,520             | \$2,346             | \$6,610             |
| Silver City                  | \$91,980             | \$66,150                       | \$11,437            | \$10,442            | \$7,975             |
| Socorro *                    | \$3,064              | \$3,064                        | \$297               | \$287               | \$2,480             |
| Taos                         | \$1,100,000          | \$900,000                      | \$26,735            | \$23,972            | \$12,044            |
| Tucumcari                    | \$23,041             | \$19,108                       | \$580               | \$480               | \$3,204             |
| Farm Stands & CSAs           | \$892,619            | \$33,368                       | \$137,577           | \$115,387           | \$59,544            |
| Grocery Stores               | \$202,876            | \$202,876                      | \$141,782           | \$41,502            | NA                  |
| •                            |                      |                                |                     |                     |                     |