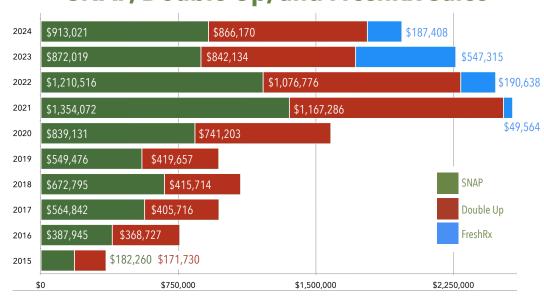

# Nutrition Programs Add \$2 Million

Nutrition incentive programs including SNAP, Double Up Food Bucks, and the FreshRx produce prescription program added nearly \$2 million to the local food economy during '24.

## **SNAP, Double Up, and FreshRx Sales**