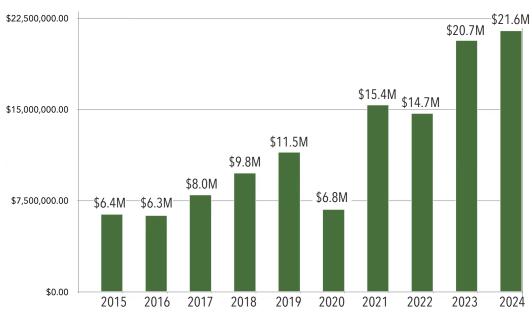

### **Gross Sales Top \$21.6 Million!**

During 2024, gross total sales across New Mexico's farmers' markets, farm stands, CSAs, and other local outlets were \$21.5 million, the highest since we started collecting this information. This is nearly double the total gross sales from five years ago (2019).

### **Gross Total Sales 2024**